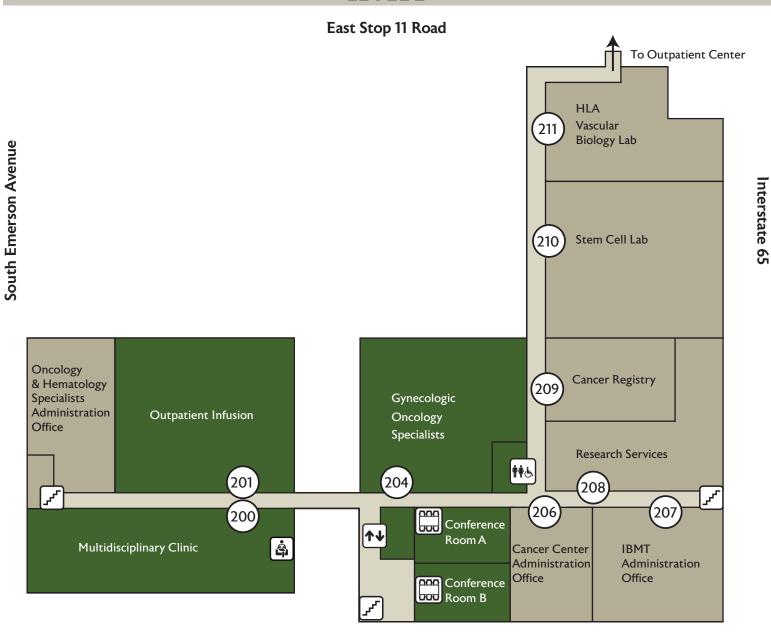

#### **Radiation Oncology**

Open Monday through Friday, 7:30 a.m. to 4 p.m. (317) 528-5171

| Non-Clinical Services        | Level | Medical Offices                  | Level | Suite |
|------------------------------|-------|----------------------------------|-------|-------|
| Cancer Center Administration | 2     | Cancer Registry                  | 2     | 209   |
| Conference Room              | 2     | Gynecologic Oncology Specialists | 2     | 204   |
| IBMT Adminisitration         | 2     | HLA Vascular Biology Lab         | 2     | 211   |
|                              |       | Outpatient Infusion              | 2     | 201   |
|                              |       | Research Services                | 2     | 208   |
|                              |       | Stem Cell Lab                    | 2     | 210   |

# LEVEL 2