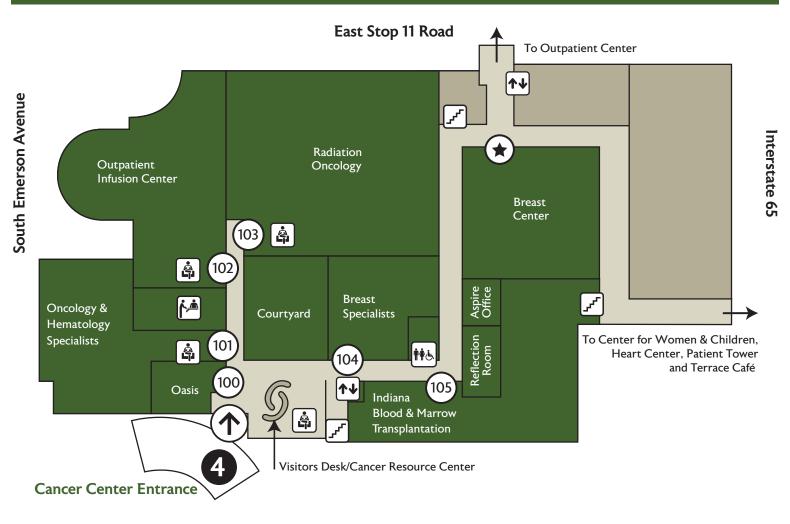

| Clinical Services  | Level | Suite |
|--------------------|-------|-------|
| Infusion           | 1     | 102   |
| Radiation Oncology | 1     | 103   |

| <b>Non-Clinical Services</b> | Level |  |
|------------------------------|-------|--|
| Aspire                       | 1     |  |
| Oasis                        | 1     |  |
| Reflection Room              | 1     |  |

| Medical Offices                        | Level | Suite |
|----------------------------------------|-------|-------|
| Breast Specialist                      | 1     | 104   |
| Indiana Blood & Marrow Transplantation | 1     | 105   |
| Oncology & Hematology Specialists      | 1     | 101   |

### **LEVEL 1**

### **LEGEND**

Registration

Stairs

Elevator

Waiting Area

Suite Entrance

Restroom

#### **General Information**

Parking shuttle services are available Monday through Friday from 6 a.m. to 8 p.m. To contact the shuttle directly, call (317) 416-8725.

#### **Medical Oncology**

Oncology & Hematology Specialists Open Monday through Friday, 8 a.m. to 4:30 p.m. (317) 859-5252

#### **Radiation Oncology**

Open Monday through Friday, 7:30 a.m. to 4 p.m. (317) 528-5171

| Non-Clinical Services        | Level | Medical Offices                  | Level | Suite |
|------------------------------|-------|----------------------------------|-------|-------|
| Cancer Center Administration | 2     | Cancer Registry                  | 2     | 209   |
| Conference Room              | 2     | Gynecologic Oncology Specialists | 2     | 204   |
| IBMT Adminisitration         | 2     | HLA Vascular Biology Lab         | 2     | 211   |
|                              |       | Outpatient Infusion              | 2     | 201   |
|                              |       | Research Services                | 2     | 208   |
|                              |       | Stem Cell Lab                    | 2     | 210   |