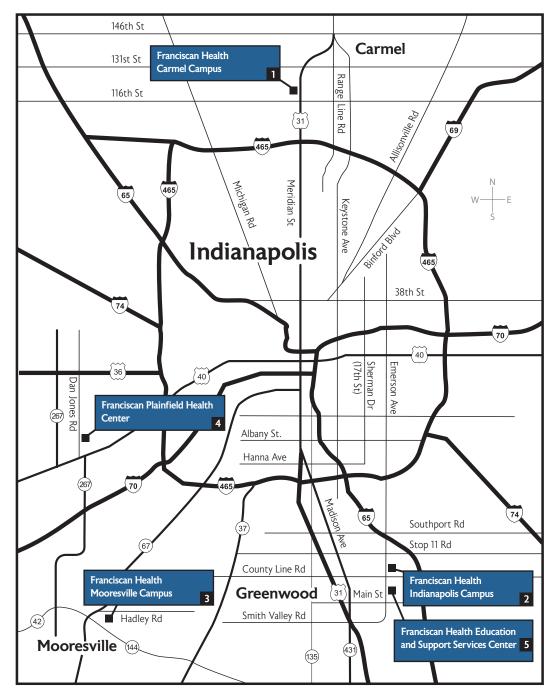

Indianapolis • Mooresville • Carmel

- 1 Franciscan Health Carmel 12188-B N. Meridian St., Carmel, IN 46032, (317) 705-4500
- **Pranciscan Health Indianapolis** 8111 S. Emerson Ave., Indianapolis, IN 46237, (317) 528-5000
- Franciscan Health Mooresville
  1201 Hadley Road, Mooresville, IN 46158, (317) 831-1160
- **Franciscan Plainfield Health Center** 315 Dan Jones Road, Plainfield, IN 46168, (317) 837-4700
- Franciscan Health Education & Support Services Center (ESSC) 421 N. Emerson Avenue, Greenwood, IN 46143

## **Directions to the ESSC**

Approaching from the north via 1-65: Exit #101 County Line Road. Turn right. Turn left at the first stop light, Emerson Ave. and proceed south. The Education Center is located on the left at 421 N. Emerson Ave.

Approaching from the south via 1-65: Exit #99 Main Street. Turn left. Turn right at the second stop light, Emerson Ave. and proceed north. The Education Center is located on the right at 421 N. Emerson Ave.