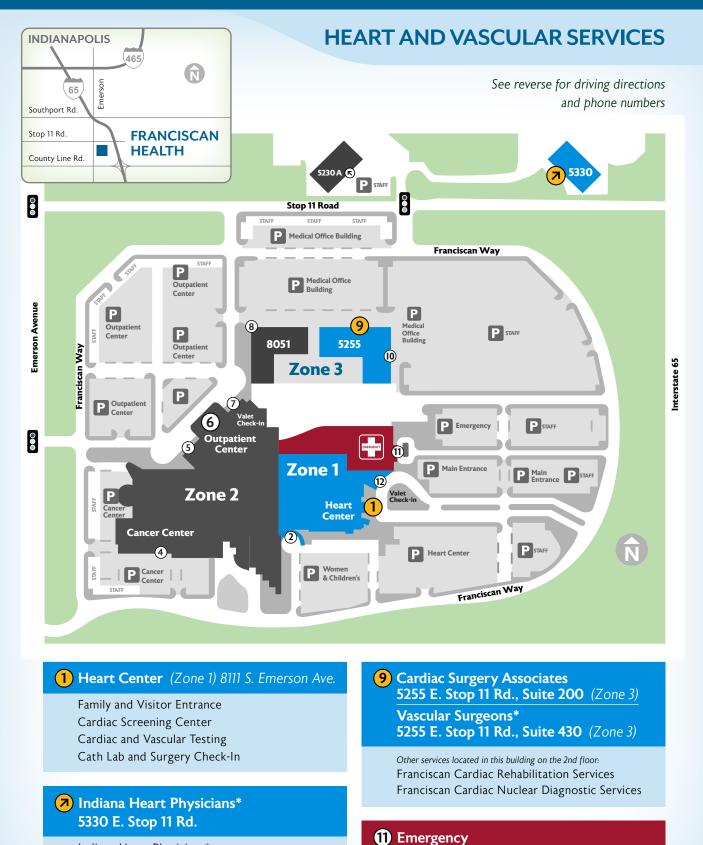

#### Franciscan Health Hospital Main Entrance and Emergency Department

8111 S. Emerson Ave., Indianapolis, IN 46237

- From I-65, exit at the Southport Road exit and go east (from the north, turn left; from the south, turn right).
- Turn right (south) on Emerson Avenue.
- Travel approximately one mile to the intersection of Emerson Avenue and Stop 11 Road.
- Turn left on Stop 11 Road and turn right at the 1st stoplight. Follow signs to the left.
- The lobby and main entrance (Entrance 12) are located next to the Heart Center (Entrance 1).
- The Emergency Department (Entrance 11) is to the right of the main entrance.

## Indiana Heart Physicians (IHP)\*

5330 E. Stop 11 Road, (800) 992-2081

- From I-65, exit at the Southport Road exit and go east (from the north, turn left; from the south, turn right).
- Turn right (south) on Emerson Avenue.
- Travel approximately one mile to the intersection of Emerson Avenue and Stop 11 Road.
- Turn left (east) on Stop 11 Road.
- Turn left at the Indiana Heart Physicians sign (1st stop light).

#### Franciscan Health Heart Center (non-emergency entrance)

- From I-65, exit at the Southport Road exit and go east (from the north, turn left; from the south, turn right).
- Turn right (south) on Emerson Avenue.
- Travel approximately one mile to the intersection of Emerson Avenue and Stop 11 Road.
- Turn left (east) on Stop 11 Road.
- Turn right at the hospital's second drive (1st stoplight).
- Follow the drive to the left to the Heart Center's main entrance (Entrance 1), which faces I-65.

## Cardiac Surgery Associates (CSA)

5255 E. Stop 11 Road, Suite 200, (317) 851-2331

#### **Vascular Surgeons\***

5255 E Stop 11 Road, Suite 430, (317) 528-1212

- From I-65, exit at the Southport Road exit and go east (from the north, turn left; from the south, turn right).
- Turn right (south) on Emerson Avenue.
- Travel approximately one mile to the intersection of Emerson Avenue and Stop 11 Road.
- Turn left (east) on Stop 11 Road.
- Turn right at the 1st stoplight and turn right again.
- Use entrance 9 (5255 building).

#### Shuttle service:

Monday through Friday, 6 a.m. to 8 p.m. Call for pick up: (317) 416-8725 **Complimentary valet parking** is available at Entrances 6 and 12 from 7 a.m. to 6 p.m. Monday through Friday.